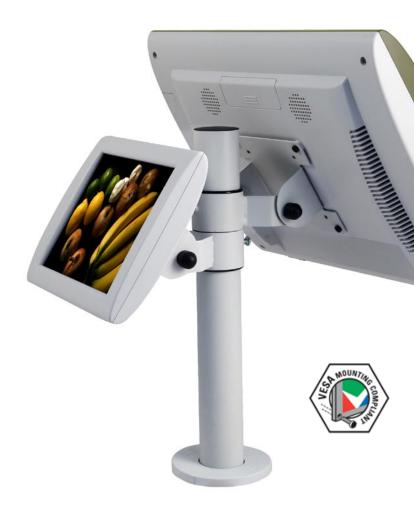

## promotional VESA-mount touchscreen

www.aures.com

Promotional touchscreen for wall mounted or dual screen applications.

This tilting 8.4" touchscreen (220 x 175mm overall) is equipped with VESA standard fixings and becomes the ideal product to display customer targeted messages and enhance the retail experience at the till point.

It can be used alone in wall mounted applications, or in dual screen installations, fixed on a pole or an arm. It's ideal to mount behind the OLC 15V

touchscreen and has been designed to display interactive images, texts, adverts and commercials geared at waiting and paying customers during cash desk operations.

with Odyssé II

with OLC15

VESA holdings