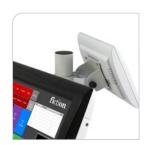

| perle or graphite                                                                                                                                                       |
| Dimensions (W x H x D)  | 220 x 175 x 41.4 mm overall                                                                                                                                             |
| Weight                  | 0.9kg                                                                                                                                                                   |
| Mounting                | 75 x 75 VESA standard                                                                                                                                                   |



with Odyssé II



with OLC15



VESA holdings