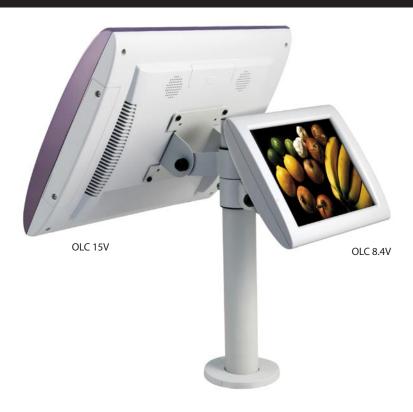

## promotional VESA-mount touchscreen

www.aures.com

Promotional touchscreen for wall mounted or dual screen applications.

This tilting 8.4" touchscreen (220 x 175mm overall) is equipped with VESA standard fixings and becomes the ideal product to display customer targeted messages and enhance the retail experience at the till point.

It can be used alone in wall mounted applications, or in dual screen installations, fixed on a pole or an arm. It's ideal to mount behind the OLC 15V

touchscreen and has been designed to display interactive images, texts, adverts and commercials geared at waiting and paying customers during cash desk operations.

**OLC 8.4V** is supplied with a dual-capability cable (for power and video), allowing direct power supply from a retail PC such as the Poséo 5200, also available in non-touch version.

| MODEL                   | OLC 8.4-V                                                                                                                                                               |
|-------------------------|-------------------------------------------------------------------------------------------------------------------------------------------------------------------------|
| Touchscreen             | Turbo Touch resistive                                                                                                                                                   |
| Panel size              | 8.4"                                                                                                                                                                    |
| Brightness              | 250nits / 250cd/m2                                                                                                                                                      |
| Resolution              | 800 x 600                                                                                                                                                               |
| EXTERNAL I/O PO         | RTS                                                                                                                                                                     |
| DC-in Jack              | 1 x (12V)                                                                                                                                                               |
| VGA                     | 1                                                                                                                                                                       |
| Power button            | 1                                                                                                                                                                       |
| OSD buttons             | 1 x Power button for LCD monitor on/off<br>1 x Menu button to get into video set up mode<br>1 x up/down button for video function adjustment purpose<br>1 x Exit button |
| POWER                   |                                                                                                                                                                         |
| Power source            | External 30W adapter, 12V/2.5A                                                                                                                                          |
| Dual power supply cable | VGA cable + power supply in one cable                                                                                                                                   |
| ENVIRONMENT             |                                                                                                                                                                         |
| EMC & Safety            | CE, FCC Class A, LVD                                                                                                                                                    |
| Operating temperature   | 0-40°C                                                                                                                                                                  |
| Storage temperature     | -20 – 60°C                                                                                                                                                              |
| Operating humidity      | 20% to 80% RH, non condensing                                                                                                                                           |
| Storage humidity        | 20% to 85% RH, non condensing                                                                                                                                           |
| Colors                  | perle or graphite                                                                                                                                                       |
| Dimensions (W x H x D)  | 220 x 175 x 41.4 mm overall                                                                                                                                             |
| Weight                  | 0.9kg                                                                                                                                                                   |
| Mounting                | 75 x 75 VESA standard                                                                                                                                                   |