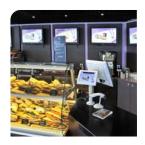

## promotional VESA-mount touchscreen

www.aures.com

Promotional touchscreen for wall mounted or dual screen applications.

This tilting 8.4" touchscreen (220 x 175mm overall) is equipped with VESA standard fixings and becomes the ideal product to display customer targeted messages and enhance the retail experience at the till point.

It can be used alone in wall mounted applications, or in dual screen installations, fixed on a pole or an arm. It's ideal to mount behind the OLC 15V

touchscreen and has been designed to display interactive images, texts, adverts and commercials geared at waiting and paying customers during cash desk operations.

with Odyssé II

with OLC15

VESA holdings