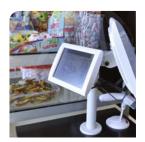

## promotional VESA-mount touchscreen

www.aures.com

Promotional touchscreen for wall mounted or dual screen applications.

This tilting 8.4" touchscreen (220 x 175mm overall) is equipped with VESA standard fixings and becomes the ideal product to display customer targeted messages and enhance the retail experience at the till point.

It can be used alone in wall mounted applications, or in dual screen installations, fixed on a pole or an arm. It's ideal to mount behind the OLC 15V

touchscreen and has been designed to display interactive images, texts, adverts and commercials geared at waiting and paying customers during cash desk operations.

with Odyssé II

with OLC15

VESA holdings